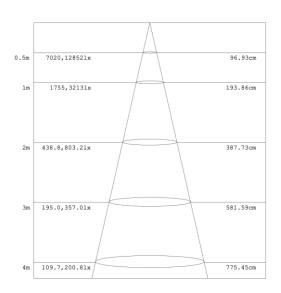

le             | 85*140°           |  |  |  |  |
| Input Voltage        | AC100-277V/200-480V           | LED Brightness Decay       | <5%/6000 hrs      |  |  |  |  |
| PF                   | >0.95                         | Working Life               | >50000 hrs        |  |  |  |  |
| Driver Efficiency    | >90%                          | Working Temperature        | -30 - +45℃        |  |  |  |  |
| Luminous Flux        | 14500 Lm                      | Storage Temperature        | -40 -+80℃         |  |  |  |  |
| Color<br>Temperature | 3000K/4000K/5000K/5700K/6500K | Protection Level           | Wet Location/IP65 |  |  |  |  |
| CRI                  | Ra>70                         | Cable Input Connect (0.6m) |                   |  |  |  |  |

### **IRRADIATION AREA: Photometry**









## **LED STREET LIGHT**

#### **ORDERING INFORMATION:**

**EXAMPLE:** 1L-ST <u>10W</u> <u>27</u>-XXK-S-[S,W]

| <b>1</b> L | SB                           | 10W                    | 27                                   | ххк                                                                     | ADP         | М                     | P                          |
|------------|------------------------------|------------------------|--------------------------------------|-------------------------------------------------------------------------|-------------|-----------------------|----------------------------|
| Company    | Product                      | Power                  | Voltage                              | ColorTemp                                                               |