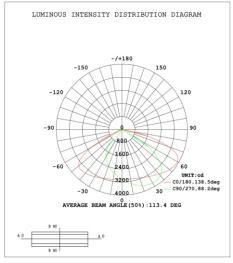

Angle             | 85*140°           |  |  |  |  |
| Input Voltage        | AC100-277V/200-480V           | LED Brightness Decay       | <5%/6000 hrs      |  |  |  |  |
| PF                   | >0.95                         | Working Life               | >50000 hrs        |  |  |  |  |
| Driver Efficiency    | >90%                          | Working Temperature        | -30 - +45℃        |  |  |  |  |
| Luminous Flux        | 14500 Lm                      | Storage Temperature        | -40 -+80℃         |  |  |  |  |
| Color<br>Temperature | 3000K/4000K/5000K/5700K/6500K | Protection Level           | Wet Location/IP65 |  |  |  |  |
| CRI                  | Ra>70                         | Cable Input Connect (0.6m) |                   |  |  |  |  |

### **IRRADIATION AREA: Photometry**









## **LED STREET LIGHT**

#### **ORDERING INFORMATION:**

**EXAMPLE:** 1L-ST <u>10W</u> <u>27</u>-XXK-S-[S,W]

| <b>1</b> L | SB                           | 10W                    | 27                                   | ххк                                                                     | ADP         | М                     | P                          |
|------------|------------------------------|------------------------|--------------------------------------|-------------------------------------------------------------------------|-------------|-----------------------|----------------------------|
| Company    | Product                      | Power                  | Voltage                              | ColorTemp