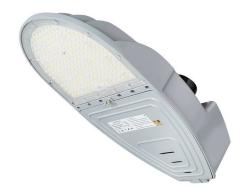

#### Structure Features:

o Shell Material: Alloy & PC

Color: SILVERWeight: 9.9 lbs.

#### **TECHNICAL PARAMETERS:**

| Туре                 | 1L-ST10W27-XXK-S - [ S , W ]  |                            |                   |  |  |  |  |
|----------------------|-------------------------------|----------------------------|-------------------|--|--|--|--|
| Power                | 100W                          | Lighting Angle             | 85*140°           |  |  |  |  |
| Input Voltage        | AC100-277V/200-480V           | LED Brightness Decay       | <5%/6000 hrs      |  |  |  |  |
| PF                   | >0.95                         | Working Life               | >50000 hrs        |  |  |  |  |
| Driver Efficiency    | >90%                          | Working Temperature        | -30 - +45℃        |  |  |  |  |
| Luminous Flux        | 14500 Lm                      | Storage Temperature        | -40 -+80℃         |  |  |  |  |
| Color<br>Temperature | 3000K/4000K/5000K/5700K/6500K | Protection Level           | Wet Location/IP65 |  |  |  |  |
| CRI                  | Ra>70                         | Cable Input Connect (0.6m) |                   |  |  |  |  |