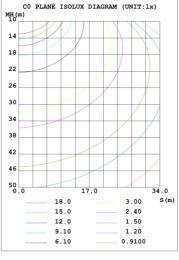

ngle             | 85*140°           |  |  |  |  |
| Input Voltage        | AC100-277V/200-480V           | LED Brightness Decay       | <5%/6000 hrs      |  |  |  |  |
| PF                   | >0.95                         | Working Life               | >50000 hrs        |  |  |  |  |
| Driver Efficiency    | >90%                          | Working Temperature        | -30 - +45℃        |  |  |  |  |
| Luminous Flux        | 14500 Lm                      | Storage Temperature        | -40 -+80℃         |  |  |  |  |
| Color<br>Temperature | 3000K/4000K/5000K/5700K/6500K | Protection Level           | Wet Location/IP65 |  |  |  |  |
| CRI                  | Ra>70                         | Cable Input Connect (0.6m) |                   |  |  |  |  |

### **IRRADIATION AREA: Photometry**









## **LED STREET LIGHT**

#### **ORDERING INFORMATION:**

**EXAMPLE:** 1L-ST <u>10W</u> <u>27</u>-XXK-S-[S,W]

| <b>1</b> L | SB                           | 10W                    | 27                                   | ххк                                                                     | ADP         | М                     | P                          |
|------------|------------------------------|------------------------|--------------------------------------|-------------------------------------------------------------------------|-------------|-----------------------|----------------------------|
| Company    | Product                      | Power                  | Voltage                              | ColorTemp