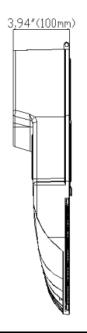

#### Structure Features:

o Shell Material: Alloy & PC

Color: SILVERWeight: 9.9 lbs.

#### **TECHNICAL PARAMETERS:**

| Туре                 | 1L-ST10W27-XXK-S - [ S , W ]  |                            |                   |  |  |  |  |
|----------------------|-------------------------------|----------------------------|-------------------|--|--|--|--|
| Power                | 100W                          | Lighting Angle             | 85*140°           |  |  |  |  |
| Input Voltage        | AC100-277V/200-480V           | LED Brightness Decay       | <5%/6000 hrs      |  |  |  |  |
| PF                   | >0.95                         | Working Life               | >50000 hrs        |  |  |  |  |
| Driver Efficiency    | >90%                          | Working Temperature        | -30 - +45℃        |  |  |  |  |
| Luminous Flux        | 14500 Lm                      | Storage Temperature        | -40 -+80℃         |  |  |  |  |
| Color<br>Temperature | 3000K/4000K/5000K/5700K/6500K | Protection Level           | Wet Location/IP65 |  |  |  |  |
| CRI                  | Ra>70                         | Cable Input Connect (0.6m) |                   |  |  |  |  |