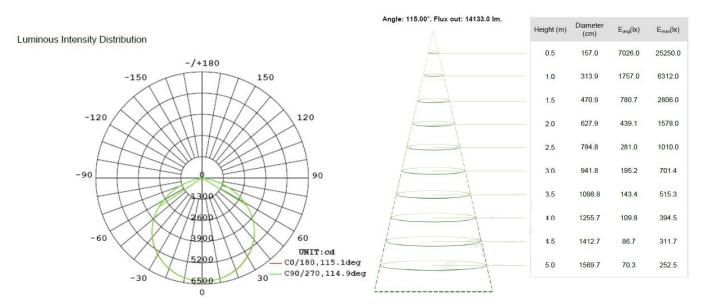

#### **TECHNICAL PARAMETERS:**

| Туре                 | 1L-GSL15W27-XXK   |                     |                   |  |  |  |
|----------------------|-------------------|---------------------|-------------------|--|--|--|
| Power                | 150W              | Lighting Angle      | 115°              |  |  |  |
| Input Voltage        | AC120-277V        | Luminous Efficiency | 115LM/W           |  |  |  |
| Frequency Range      | >47/63Hz          | Working Life        | >50000 hrs        |  |  |  |
| Power Factor         | >98%              | Working Temperature | -30 - +50℃        |  |  |  |
| Luminous Flux        | 17800 Lm          | Storage Temperature | -40 -+80°C        |  |  |  |
| Color<br>Temperature | 4000K/5000K/6000K | Protection Level    | Wet Location/IP65 |  |  |  |
| CRI                  | Ra>80             | LED Chip Brand      | Philips Lumileds  |  |  |  |

### **LIGHT DISTRIBUTION:**

150W