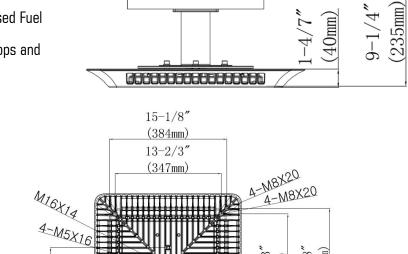

#### **Structure Features:**

o Shell Material: Alloy/PC

**150W** 

- o Color: White
- o Weight: 19.4 lbs.