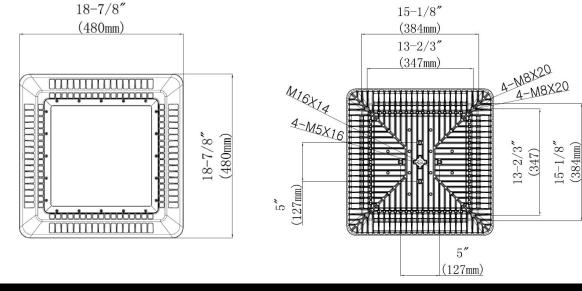

#### **Structure Features:**

o Shell Material: Alloy/PC

**150W** 

- o Color: White
- o Weight: 19.4 lbs.