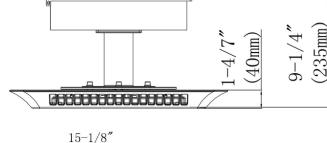

#### **Structure Features:**

o Shell Material: Alloy/PC

o Color: White

o Weight: 19.4 lbs.