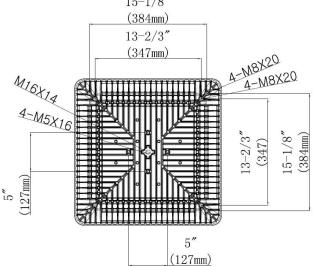

#### **Structure Features:**

o Shell Material: Alloy/PC

o Color: White

o Weight: 19.4 lbs.