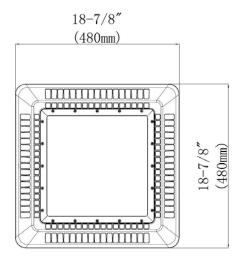

#### **Structure Features:**

o Shell Material: Alloy/PC

o Color: White

o Weight: 19.4 lbs.