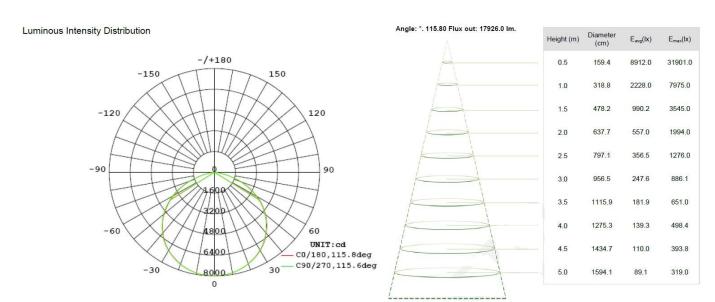

|
|----------------------|-------------------|---------------------|-------------------|--|--|--|
| Power                | 200W              | Lighting Angle      | 115°              |  |  |  |
| Input Voltage        | AC120-277V        | Luminous Efficiency | 115LM/W           |  |  |  |
| Frequency Range      | >47/63Hz          | Working Life        | >50000 hrs        |  |  |  |
| Power Factor         | >98%              | Working Temperature | -30 - +50℃        |  |  |  |
| Luminous Flux        | 23300 Lm          | Storage Temperature | -40 -+80℃         |  |  |  |
| Color<br>Temperature | 4000K/5000K/6000K | Protection Level    | Wet Location/IP65 |  |  |  |
| CRI                  | Ra>80             | LED Chip Brand      | Philips Lumileds  |  |  |  |

## **LIGHT DISTRIBUTION:**





## **GAS STATION LIGHT**

### **ORDERING INFORMATION:**

EXAMPLE: 1L-GSL 20W 27-XXK

| 1L      | GSL                          | 20W                                 | 27                                   | 50K                                                 | w                 | М                                     |
|---------|------------------------------|-------------------------------------|--------------------------------------|-----------------------------------------------------|-------------------|---------------------------------------|
| Company | Product                      | Power                               | Voltage                              | ColorTemp                                           | Finish            | Control                               |
| 1000LED