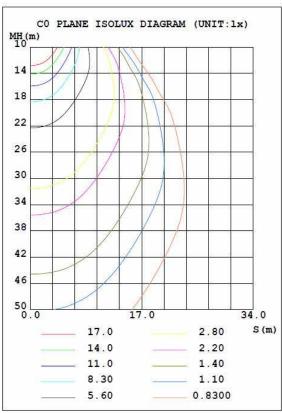

---|--|--|--|--|
| Power                | 45W                     | Lighting Angle       | 101°              |  |  |  |  |
| Input Voltage        | AC120-277V              | LED Brightness Decay | <5%/6000 hrs      |  |  |  |  |
| PF                   | >0.95                   | Working Life         | >50000 hrs        |  |  |  |  |
| Driver Efficiency    | >90%                    | Working Temperature  | -30 - +45℃        |  |  |  |  |
| Luminous Flux        | 4578 Lm                 | Storage Temperature  | -40 -+80°C        |  |  |  |  |
| Color<br>Temperature | 3000K/4000K/5000K/6500K | Protection Level     | Wet Location/IP65 |  |  |  |  |
| CRI                  | Ra>80                   | Cable                | 3core, 18 AWG     |  |  |  |  |

### **IRRADIATION AREA: Photometry**







# **LED FLOOD LIGHTING**

#### **ORDERING INFORMATION:**

**EXAMPLE:** 1L-FL 45W 27-50K-D-K-P

| 1L      | FL                       | 45W                                  | 27                                   | 50K                                                                | K                             | P12                                            |
|---------|--------------------------|--------------------------------------|--------------------------------------|--------------------------------------------------------------------|-------------------------------|------------------------------------------------|
| Company | Product                  | Power                                | Voltage                              | ColorTemp