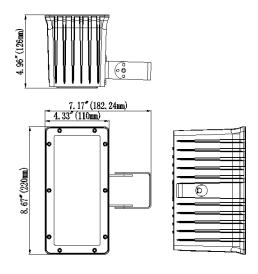

#### **Structure Features:**

o Shell Material: Alloy & Glass

Color: Dark Bronze o Weight: 5.7 lbs.

#### **TECHNICAL PARAMETERS:**

| Туре                 | 1L-FL45W27-XXK-Z-M      |                      |                   |  |  |  |  |
|----------------------|-------------------------|----------------------|-------------------|--|--|--|--|
| Power                | 45W                     | Lighting Angle       | 101°              |  |  |  |  |
| Input Voltage        | AC120-277V              | LED Brightness Decay | <5%/6000 hrs      |  |  |  |  |
| PF                   | >0.95                   | Working Life         | >50000 hrs        |  |  |  |  |
| Driver Efficiency    | >90%                    | Working Temperature  | -30 - +45℃        |  |  |  |  |
| Luminous Flux        | 4578 Lm                 | Storage Temperature  | -40 -+80°C        |  |  |  |  |
| Color<br>Temperature | 3000K/4000K/5000K/6500K | Protection Level     | Wet Location/IP65 |  |  |  |  |
| CRI                  | Ra>80                   | Cable                | 3core, 18 AWG     |  |  |  |  |