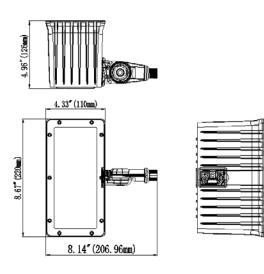

#### **Structure Features:**

o Shell Material: Alloy & Glass

Color: Dark Bronze o Weight: 5.7 lbs.

#### **TECHNICAL PARAMETERS:**

| Туре                 | 1L-FL45W27-XXK-Z-M      |                      |                   |  |  |  |  |
|----------------------|-------------------------|----------------------|-------------------|--|--|--|--|
| Power                | 45W                     | Lighting Angle       | 101°              |  |  |  |  |
| Input Voltage        | AC120-277V              | LED Brightness Decay | <5%/6000 hrs      |  |  |  |  |
| PF                   | >0.95                   | Working Life         | >50000 hrs        |  |  |  |  |
| Driver Efficiency    | >90%                    | Working Temperature  | -30 - +45℃        |  |  |  |  |
| Luminous Flux        | 4578 Lm                 | Storage Temperature  | -40 -+80°C        |  |  |  |  |
| Color<br>Temperature | 3000K/4000K/5000K/6500K | Protection Level     | Wet Location/IP65 |  |  |  |  |
| CRI                  | Ra>80                   | Cable                | 3core, 18 AWG     |  |  |  |  |