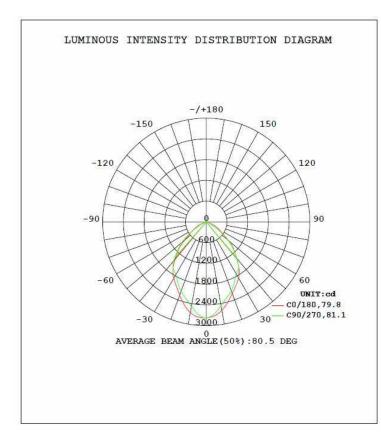

-----|--|--|--|--|
| Power                | 45W                     | Lighting Angle       | 101°              |  |  |  |  |
| Input Voltage        | AC120-277V              | LED Brightness Decay | <5%/6000 hrs      |  |  |  |  |
| PF                   | >0.95                   | Working Life         | >50000 hrs        |  |  |  |  |
| Driver Efficiency    | >90%                    | Working Temperature  | -30 - +45℃        |  |  |  |  |
| Luminous Flux        | 4578 Lm                 | Storage Temperature  | -40 -+80°C        |  |  |  |  |
| Color<br>Temperature | 3000K/4000K/5000K/6500K | Protection Level     | Wet Location/IP65 |  |  |  |  |
| CRI                  | Ra>80                   | Cable                | 3core, 18 AWG     |  |  |  |  |

### **IRRADIATION AREA: Photometry**







# **LED FLOOD LIGHTING**

#### **ORDERING INFORMATION:**

**EXAMPLE:** 1L-FL 45W 27-50K-D-K-P

| 1L      | FL                       | 45W                                  | 27                                   | 50K                                                                | K                             | P12                                            |
|---------|--------------------------|--------------------------------------|--------------------------------------|--------------------------------------------------------------------|-------------------------------|------------------------------------------------|
| Company | Product                  | Power                                | Voltage                              | ColorTemp