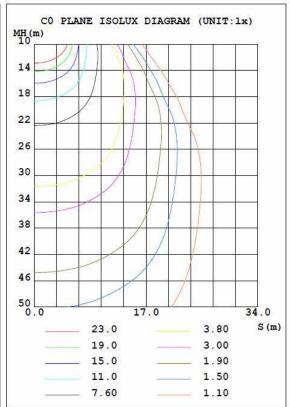

------------|-------------------|--|--|--|
| Power                | 70W                     | Lighting Angle       | 101°              |  |  |  |
| Input Voltage        | AC120-277V              | LED Brightness Decay | <5%/6000 hrs      |  |  |  |
| PF                   | >0.95                   | Working Life         | >50000 hrs        |  |  |  |
| Driver Efficiency    | >90%                    | Working Temperature  | -30 - +45℃        |  |  |  |
| Luminous Flux        | 6800 Lm                 | Storage Temperature  | -40 -+80°C        |  |  |  |
| Color<br>Temperature | 3000K/4000K/5000K/6500K | Protection Level     | Wet Location/IP65 |  |  |  |
| CRI                  | Ra>80                   | Cable                | 3core, 18 AWG     |  |  |  |

## IRRADIATION AREA: Photometry







# **LED FLOOD LIGHTING**

### **ORDERING INFORMATION:**

**EXAMPLE:** 1L-<u>FL 07W 27-XXK-Z-M</u>

| 1L      | FL                       | 70W                                  | 27                      | 50K                                                                | K                             | P12                                            |
|---------|--------------------------|--------------------------------------|-------------------------|--------------------------------------------------------------------|-------------------------------|------------------------------------------------|
| Company | Product                  | Power                                | Voltage                 | ColorTemp                                                          | Mount