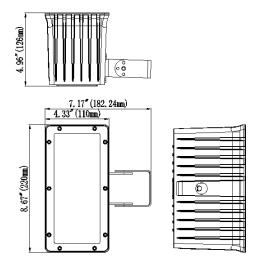

#### **Structure Features:**

o Shell Material: Alloy & Glass

Color: Dark Bronze

o Weight: 6 lbs.

### **ORDERING INFORMATION:**

**EXAMPLE:** 1L-<u>FL 07W 27-XXK-Z-M</u>

| 1L      | FL                       | 70W                                  | 27                      | 50K                                                                | K                             | P12                                            |
|---------|--------------------------|--------------------------------------|-------------------------|--------------------------------------------------------------------|-------------------------------|------------------------------------------------|
| Company | Product                  | Power                                | Voltage                 | ColorTemp                                                          | Mount                         | Photocell                                      |
| 1000LED | <b>FL</b><br>Flood Light | <b>45W</b> (45W)<br><b>07W</b> (70W) | <b>27</b><br>AC120-277V | 30K (3000K)<br>40K (4000K)<br>50K (5000K)<br>57K (5700K)<br>± 500K | K<br>Knuckle<br>T<br>Trunnion | P12<br>100V Photocell<br>P20<br>200V Photocell |