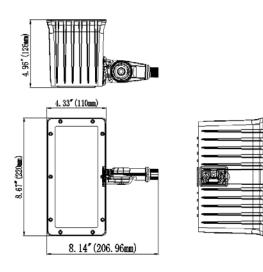

#### **Structure Features:**

o Shell Material: Alloy & Glass

Color: Dark Bronze

o Weight: 6 lbs.

### **ORDERING INFORMATION:**

**EXAMPLE:** 1L-<u>FL 07W 27-XXK-Z-M</u>

| 1L      | FL                       | 70W                                  | 27                      | 50K                                                                | K                             | P12                                            |
|---------|--------------------------|--------------------------------------|-------------------------|--------------------------------------------------------------------|-------------------------------|------------------------------------------------|
| Company | Product                  | Power                                | Voltage                 | ColorTemp                                                          | Mount                         | Photocell                                      |
| 1000LED | <b>FL</b><br>Flood Light | <b>45W</b> (45W)<br><b>07W</b> (70W) | <b>27</b><br>AC120-277V | 30K (3000K)<br>40K (4000K)<br>50K (5000K)<br>57K (5700K)<br>± 500K | K<br>Knuckle<br>T<br>Trunnion | P12<br>100V Photocell<br>P20<br>200V Photocell |