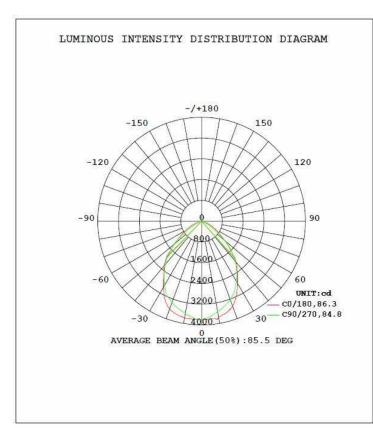

## IRRADIATION AREA: Photometry

#### **TECHNICAL PARAMETERS:**

| Туре                 | 1L-FL07W27-XXK-Z-M      |                      |                   |  |  |  |
|----------------------|-------------------------|----------------------|-------------------|--|--|--|
| Power                | 70W                     | Lighting Angle       | 101°              |  |  |  |
| Input Voltage        | AC120-277V              | LED Brightness Decay | <5%/6000 hrs      |  |  |  |
| PF                   | >0.95                   | Working Life         | >50000 hrs        |  |  |  |
| Driver Efficiency    | >90%                    | Working Temperature  | -30 - +45℃        |  |  |  |
| Luminous Flux        | 6800 Lm                 | Storage Temperature  | -40 -+80°C        |  |  |  |
| Color<br>Temperature | 3000K/4000K/5000K/6500K | Protection Level     | Wet Location/IP65 |  |  |  |
| CRI                  | Ra>80                   | Cable                | 3core, 18 AWG     |  |  |  |