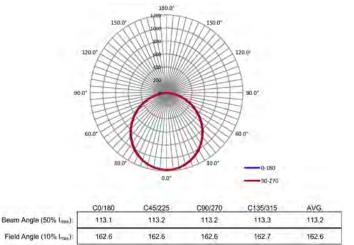

#### **TECHNICAL PARAMETERS:**

| Туре                 | 22LPZ28W27-XXK/24LPZ36W27-XXK |                                   |                         |  |  |  |
|----------------------|-------------------------------|-----------------------------------|-------------------------|--|--|--|
| Power                | 28W/36W                       | Lighting Angle                    | 113°                    |  |  |  |
| Input Voltage        | AC120-277V                    | LED Brightness Decay <5%/6000 hrs |                         |  |  |  |
| PF                   | >0.98                         | Working Life                      | >75000 hrs              |  |  |  |
| Driver Efficiency    | >90%                          | Working Temperature               | -20 - +40℃              |  |  |  |
| Luminous Flux        | 3451 Lm / 4758 Lm             | Storage Temperature               | -20 -+40°C              |  |  |  |
| Color<br>Temperature | 3500K/4000K/5000K             | Protection Level Damp             |                         |  |  |  |
| CRI                  | Ra>80                         | Cable                             | Input Connect, No Cable |  |  |  |