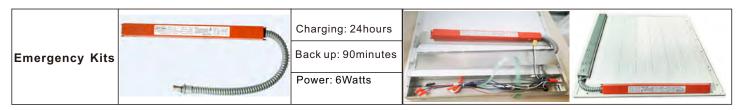

#### Accessories

# (2) Specifications:

| Input Voltage    | 100-277Vac 50/60Hz | Temperature<br>Rating (Ambient) | 0°C to+50°C<br>(32°F to122°F) |                             | LECP-YT0008-025/048 | LECP-YT0015-025/048 | LECP-YT0020-025/048 |
|------------------|--------------------|---------------------------------|-------------------------------|-----------------------------|---------------------|---------------------|---------------------|
| AC Input Current |                    | Output Voltage                  |                               | Emergency time              | 90 minutes          | 90 minutes          | 90 minutes          |
| AC Input Power   | 7.0W max.          | Charging Current                | ≤250mA                        | Output Power                | 8W                  | 15W                 | 20W                 |
| Full Warranty    | 5 Years            | Charging Time                   | > 24 Hourse                   | Battery<br>(Li-ion battery) | 11.1V/2000mAh       | 14.8V/2000mAh       | 14.8V/2500mAh       |