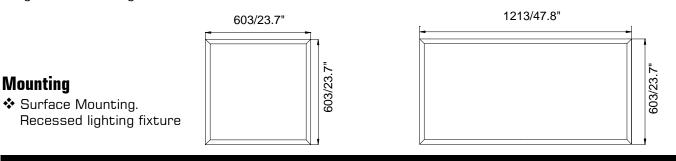

#### LPZ -22/24

Length:603MM/1213MM (23.7''/47.8'') Width: 603MM (23.7'') Depth:41MM (1.6'') Weight:2.62/4.18(kg)