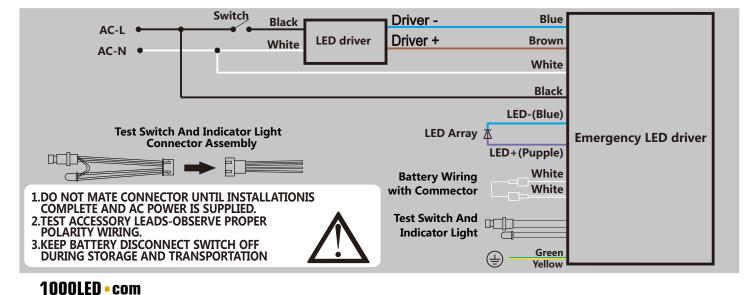

---|---------------------------------|-------------------------------|-----------------------------|---------------------|---------------------|---------------------|
| AC Input Current |                    | Output Voltage                  |                               | Emergency time              | 90 minutes          | 90 minutes          | 90 minutes          |
| AC Input Power   | 7.0W max.          | Charging Current                | ≤250mA                        | Output Power                | 8W                  | 15W                 | 20W                 |
| Full Warranty    | 5 Years            | Charging Time                   | > 24 Hourse                   | Battery<br>(Li-ion battery) | 11.1V/2000mAh       | 14.8V/2000mAh       | 14.8V/2500mAh       |

## Wiring Diagram: