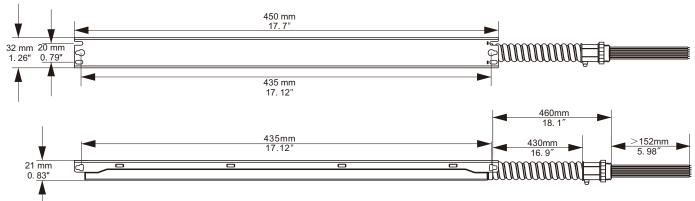

7                      | ХХК                                       |
|--------------------------------------------|--------------------------------|----------------------------------------------------|-------------------------|-------------------------------------------|
| Size                                       | Product                        | Power                                              | Voltage                 | ColorTemp                                 |
| <b>22</b> (2X2feet)<br><b>24</b> (2X4feet) | <b>LPZ</b><br>LED Panel Lights | <b>28W</b><br><b>28W</b> (28W)<br><b>36W</b> (36W) | <b>27</b><br>AC120-277V | 35K (3500K)<br>40K (4000K)<br>50K (5000K) |



# **BACK-LIT LED PANEL LIGHT**

# 28W/36W

#### Accessories



## (1) Dimensions:

17.7"x1.26"x0.83"(450mmx32mmx21mm)



# (2) Specifications:

| Input Voltage    | 100-277Vac 50/60Hz | Temperature<br>Rating (Ambient) | 0°C to+50°C<br>(32°F to122°F) |                             | LECP-YT0008-025/048 | LECP-YT0015-025/048 | LECP-YT0020-025/048 |
|------------------|--------------------|---------------------------------|-------------------------------|-----------------------------|---------------------|---------------------|---------------------|
| AC Input Current |                    | Output Voltage                  |                               | Emergency time              | 90 minutes          | 90 minutes          | 90 minutes          |
| AC Input Power   | 7.0W max.          | Charging Current                | ≤250mA                        | Output Power                | 8W                  | 15W