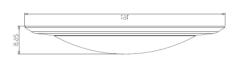

1000LED INC. Email: info@1000LED.com Website: www.1000LED.com Toll-free: (877) 340-1700

| Specifications                               |                                          |
|----------------------------------------------|------------------------------------------|
| AC:                                          | 120V                                     |
| Indoor/Outdoor:                              | Indoor                                   |
| Fixture Type:                                | Ceiling Mount                            |
| Application:                                 | Damp Location                            |
| Technology:                                  | LED                                      |
| Product Demension                            | 6"                                       |
| Total Input Power (Watts):                   | 15W                                      |
| Total Light Output (lumens)                  | 1050lm                                   |
| Appearance/Correlated Color Temperature (K): | 3000k/ 4000K/ 5000K                      |
| Light Sources Per Fixture:                   | Samsung LED Chip                         |
| CRI:                                         | 90                                       |
| Power Factor:                                | >0.9                                     |
| Light Source Life (hrs):                     | 50000                                    |
| Special Features:                            | Continuously Dimmable, No Dark Spot/Area |
| Installation:                                | Surface mounted                          |
| Markets:                                     | United States, Canada                    |