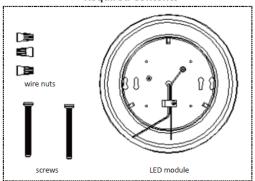

## **Required Contents**

## Installation

1.Wire the connector to house wiring and attach to fixture

2.Attach fixture into J-Box with the screws provided

1000LED INC. Email: info@1000LED.com Website: www.1000LED.com Toll-free: (877) 340-1700