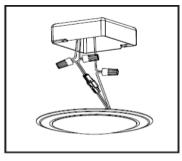

## Installation

1.Wire the connector to house wiring and attach to fixture

2.Attach fixture into J-Box with the screws provided

1000LED INC. Email: info@1000LED.com Website: www.1000LED.com Toll-free: (877) 340-1700