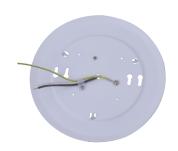

## Installation

1.Wire the connector to house wiring and attach to fixture

2.Attach fixture into J-Box with the screws provided

1000LED INC. Email: info@1000LED.com Website: www.1000LED.com Toll-free: (877) 340-1700