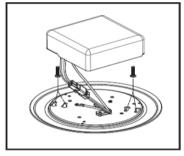

## Installation

1.Wire the connector to house wiring and attach to fixture

2.Attach fixture into J-Box with the screws provided

1000LED INC. Email: info@1000LED.com Website: www.1000LED.com Toll-free: (877) 340-1700