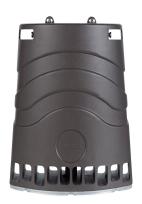

# **WALL PACK LIGHT**

#### **Structure Features:**

Shell Materials: Aluminum & PC

Finish: Dark Bronze/White

Net Weight: 1.4KG (3.1 LBS)

Product Size: 211mm\*181mm\*103mm

Carton Size: 525mm\*390mm\*370mm