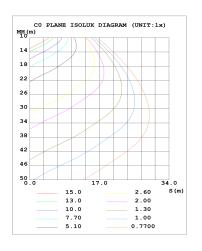

--|-------------------|--|--|--|
| Power                | 45W               | Lighting Angle                | 74*92°            |  |  |  |
| Input Voltage        | AC120-277V        | LED Brightness Decay          | <5%/6000 hrs      |  |  |  |
| PF                   | >0.98             | Working Life                  | >75000 hrs        |  |  |  |
| Driver Efficiency    | >90%              | Working Temperature           | -30 - +45℃        |  |  |  |
| Luminous Flux        | 6741 Lm           | Storage Temperature           | -40 -+80℃         |  |  |  |
| Color<br>Temperature | 4000K/5000K       | Protection Level              | Wet Location/IP66 |  |  |  |
| CRI                  | Ra>70             | Cable Input Connect, No Cable |                   |  |  |  |

#### **PHOTOMETRY:**







# **ORDERING EXAMPLE: 1L-45WAWP27-XXK-Z-P**

| <b>1L</b> | 45W                                  | AWP                     | 27                      | ххк                            | Z                                            | Р                     |
|-----------|--------------------------------------|-------------------------|-------------------------|--------------------------------|----------------------------------------------|-----------------------|
| Company   | Power                                | Product                 | Voltage                 | ColorTemp                      | FINISH                                       | Control               |
| 1000LED   | <b>45W</b> (45W)<br><b>70W</b> (70W) | <b>AWP</b><br>Wall Pack | <b>27</b><br>AC120-277V | 40K (4000K) 50K (50