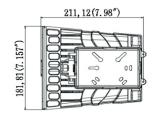

#### **Structure Features:**

Shell Materials: Aluminum & PC

Finish: Dark Bronze/White

Net Weight: 1.4KG (3.1 LBS)

Product Size: 211mm\*181mm\*103mm

Carton Size: 525mm\*390mm\*370mm