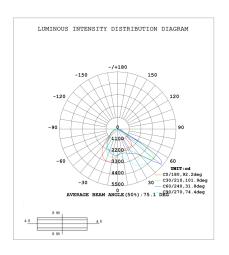

----|-------------------|--|--|--|
| Power                | 45W               | Lighting Angle                | 74*92°            |  |  |  |
| Input Voltage        | AC120-277V        | LED Brightness Decay          | <5%/6000 hrs      |  |  |  |
| PF                   | >0.98             | Working Life                  | >75000 hrs        |  |  |  |
| Driver Efficiency    | >90%              | Working Temperature           | -30 - +45℃        |  |  |  |
| Luminous Flux        | 6741 Lm           | Storage Temperature           | -40 -+80℃         |  |  |  |
| Color<br>Temperature | 4000K/5000K       | Protection Level              | Wet Location/IP66 |  |  |  |
| CRI                  | Ra>70             | Cable Input Connect, No Cable |                   |  |  |  |

#### **PHOTOMETRY:**







# **ORDERING EXAMPLE: 1L-45WAWP27-XXK-Z-P**

| <b>1L</b> | 45W                                  | AWP                     | 27                      | ххк                            | Z                                            | Р                     |
|-----------|--------------------------------------|-------------------------|-------------------------|--------------------------------|----------------------------------------------|-----------------------|
| Company   | Power                                | Product                 | Voltage                 | ColorTemp                      | FINISH                                       | Control               |
| 1000LED   | <b>45W</b> (45W)<br><b>70W</b> (70W) | <b>AWP</b><br>Wall Pack | <b>27</b><br>AC120-277V | 40K (4000K) 50K (