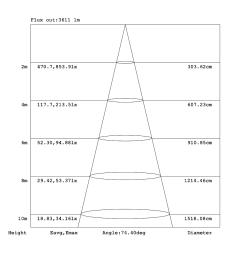

|-------------------|--|--|--|
| Power                | 45W               | Lighting Angle                | 74*92°            |  |  |  |
| Input Voltage        | AC120-277V        | LED Brightness Decay          | <5%/6000 hrs      |  |  |  |
| PF                   | >0.98             | Working Life                  | >75000 hrs        |  |  |  |
| Driver Efficiency    | >90%              | Working Temperature           | -30 - +45℃        |  |  |  |
| Luminous Flux        | 6741 Lm           | Storage Temperature           | -40 -+80℃         |  |  |  |
| Color<br>Temperature | 4000K/5000K       | Protection Level              | Wet Location/IP66 |  |  |  |
| CRI                  | Ra>70             | Cable Input Connect, No Cable |                   |  |  |  |

#### **PHOTOMETRY:**







# **ORDERING EXAMPLE: 1L-45WAWP27-XXK-Z-P**

| <b>1L</b> | 45W                                  | AWP                     | 27                      | ххк                            | Z                                            | Р                     |
|-----------|--------------------------------------|-------------------------|-------------------------|--------------------------------|----------------------------------------------|-----------------------|
| Company   | Power                                | Product                 | Voltage                 | ColorTemp                      | FINISH                                       | Control               |
| 1000LED   | <b>45W</b> (45W)<br><b>70W</b> (70W) | <b>AWP</b><br>Wall Pack | <b>27</b><br>AC120-277V | 40K (4000K) 50K (5000