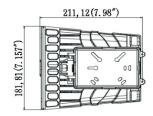

#### **Structure Features:**

Shell Materials: Aluminum & PC

o Finish: Dark Bronze/White

Net Weight: 1.5KG (3.3 LBS)

Product Size: 211mm\*181mm\*103mm

Carton Size: 525mm\*390mm\*370mm