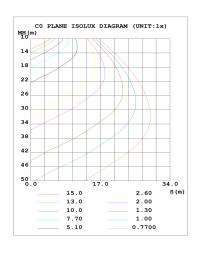

---------|-------------------|--|--|--|
| Power                | 70W               | Lighting Angle               | 74*92°            |  |  |  |
| Input Voltage        | AC120-277V        | LED Brightness Decay         | <5%/6000 hrs      |  |  |  |
| PF                   | >0.99             | Working Life                 | >75000 hrs        |  |  |  |
| Driver Efficiency    | >90%              | Working Temperature          | -30 - +45℃        |  |  |  |
| Luminous Flux        | 9841 Lm           | Storage Temperature          | -40 -+80℃         |  |  |  |
| Color<br>Temperature | 4000K/5000K       | Protection Level             | Wet Location/IP66 |  |  |  |
| CRI                  | Ra>70             | Cable Input Connect, No Cabl |                   |  |  |  |

#### **PHOTOMETRY:**







# **ORDERING EXAMPLE: 1L-70WAWP27-XXK-Z-P**

| 1L      | 70W                                  | AWP                     | 27                      | ххк                            | Z                                            | Р              |
|---------|--------------------------------------|-------------------------|-------------------------|--------------------------------|----------------------------------------------|----------------|
| Company | Power                                | Product                 | Voltage                 | ColorTemp                      | FINISH                                       | Control        |
| 1000LED | <b>45W</b> (45W)<br><b>70W</b> (70W) | <b>AWP</b><br>Wall Pack | <b>27</b><br>AC120-277V | 40K (4000K) 50K (5000K) ± 500K | <b>D</b><br>Dar