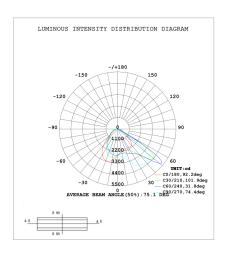

-----------|-------------------|--|--|--|
| Power                | 70W               | Lighting Angle               | 74*92°            |  |  |  |
| Input Voltage        | AC120-277V        | LED Brightness Decay         | <5%/6000 hrs      |  |  |  |
| PF                   | >0.99             | Working Life                 | >75000 hrs        |  |  |  |
| Driver Efficiency    | >90%              | Working Temperature          | -30 - +45℃        |  |  |  |
| Luminous Flux        | 9841 Lm           | Storage Temperature          | -40 -+80℃         |  |  |  |
| Color<br>Temperature | 4000K/5000K       | Protection Level             | Wet Location/IP66 |  |  |  |
| CRI                  | Ra>70             | Cable Input Connect, No Cabl |                   |  |  |  |

#### **PHOTOMETRY:**







# **ORDERING EXAMPLE: 1L-70WAWP27-XXK-Z-P**

| 1L      | 70W                                  | AWP                     | 27                      | ххк                            | Z                                            | Р              |
|---------|--------------------------------------|-------------------------|-------------------------|--------------------------------|----------------------------------------------|----------------|
| Company | Power                                | Product                 | Voltage                 | ColorTemp                      | FINISH                                       | Control        |
| 1000LED | <b>45W</b> (45W)<br><b>70W</b> (70W) | <b>AWP</b><br>Wall Pack | <b>27</b><br>AC120-277V | 40K (4000K) 50K (5000K) ± 500K | <b>D</b><br>D