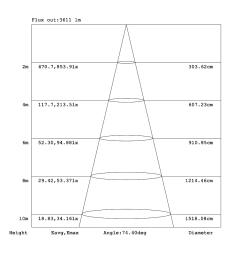

-------|-------------------|--|--|--|
| Power                | 70W               | Lighting Angle               | 74*92°            |  |  |  |
| Input Voltage        | AC120-277V        | LED Brightness Decay         | <5%/6000 hrs      |  |  |  |
| PF                   | >0.99             | Working Life                 | >75000 hrs        |  |  |  |
| Driver Efficiency    | >90%              | Working Temperature          | -30 - +45℃        |  |  |  |
| Luminous Flux        | 9841 Lm           | Storage Temperature          | -40 -+80℃         |  |  |  |
| Color<br>Temperature | 4000K/5000K       | Protection Level             | Wet Location/IP66 |  |  |  |
| CRI                  | Ra>70             | Cable Input Connect, No Cabl |                   |  |  |  |

#### **PHOTOMETRY:**







# **ORDERING EXAMPLE: 1L-70WAWP27-XXK-Z-P**

| 1L      | 70W                                  | AWP                     | 27                      | ххк                            | Z                                            | Р              |
|---------|--------------------------------------|-------------------------|-------------------------|--------------------------------|----------------------------------------------|----------------|
| Company | Power                                | Product                 | Voltage                 | ColorTemp                      | FINISH                                       | Control        |
| 1000LED | <b>45W</b> (45W)<br><b>70W</b> (70W) | <b>AWP</b><br>Wall Pack | <b>27</b><br>AC120-277V | 40K (4000K) 50K (5000K) ± 500K | <b>D</b><br>Dark