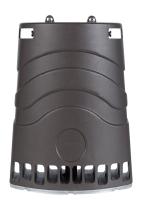

# **WALL PACK LIGHT**

#### **Structure Features:**

Shell Materials: Aluminum & PC

o Finish: Dark Bronze/White

Net Weight: 1.5KG (3.3 LBS)

Product Size: 211mm\*181mm\*103mm

Carton Size: 525mm\*390mm\*370mm