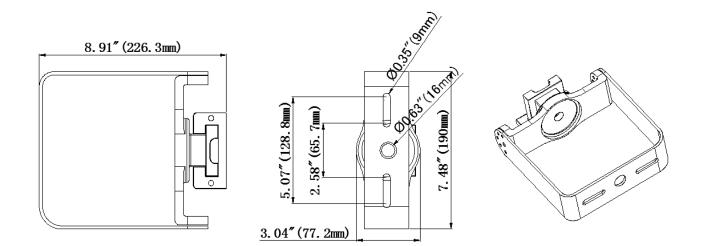

naire with bolts. After connecting the AC line, check the line connection, then turn on the electricity again.



1000 LED Inc TEL: 877-340-1700 Email:info@1000led.com Website:WWW.1000LED.COM

### MOUNTING GUIDES

#### A2: SLIP FITTER MOUNTING FOR ROUND POLE

#### Step 1

Drill holes on the round rod to connect with the adapter, and fix the adapter on the circular lamppost with bolts and nut plates.



#### Step 2

As the picture is shown, hang the lamp in the mounting arm and fix the luminaire with bolts. After connecting the AC line, check the line connection, then turn on the electricity again.



## **1000LED®** LED Shoebox Light

1000 LED Inc TEL: 877-340-1700 Email:info@1000led.com Website:WWW.1000LED.COM

### MOUNTING GUIDES



**T: TRUNNION MOUNTING** 

Dimensions of the trunnion



#### Step 1

Drill two holes on the wall corresponding to the holes on the trunnion, and knock expansion screws into the holes.



#### Step 2

As shown in the picture, hang the lamp on the Trunnion and fix the lamp on the installation arm, adjust the required angle, connect the AC line and check the line and turn on the electricity.



1000 LED Inc TEL: 877-340-1700 Email:info@1000led.com Website:WWW.1000LED.COM

### MOUNTING GUIDES



A1: ARM MOUNTING FOR SQUARE POLE

Arm dimensions





1000 LED Inc TEL: 877-340-1700 Email:info@1000led.com Website:WWW.1000LED.COM

### MOUNTING GUIDES

Arm assembly drawing



#### Step 1

Drill holes on the square rods and connect the adapter to the square lamppost with bolts and nut plates.



#### Step 2

As shown in the picture, hang the luminaire i