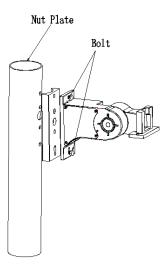

#### A2: SLIP FITTER MOUNTING FOR ROUND POLE

#### Step 1

Drill holes on the round rod to connect with the adapter, and fix the adapter on the circular lamppost with bolts and nut plates.

#### Step 2

As the picture is shown, hang the lamp in the mounting arm and fix the luminaire with bolts. After connecting the AC line, check the line connection, then turn on the electricity again.