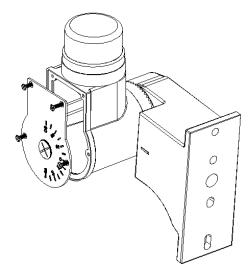

#### Arm with Photocell Installation

#### Step 1

As shown in the picture, open the connection box cover of the steering arm.

#### Step 2

As shown in the picture, the holes of the photocell in the junction box match with the screws of the mounting arm, then rotation and adjust the direction of the photocell, to ensure that the photocell is perpendicular to the ground.

#### Step 3

Connect the photocell base with AC line and check it correctly. As the picture is shown, lock the junction box cover and turn on the electricity.

#### Step 4

Assembly drawing

1000 LED Inc TEL: 877-340-1700 Email:info@1000led.com Website:WWW.1000LED.COM