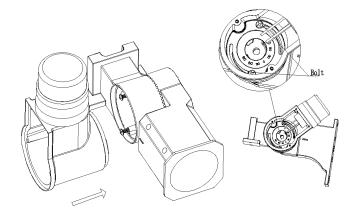

#### Step 1

Drill holes on the square rods and connect the adapter to the square lamppost with bolts and nut plates.

#### Step 2

As shown in the picture, hang the luminaire into the mounting arm and fix the luminaire with bolts. Connect the AC line and check then turn on the electricity.

1000 LED Inc TEL: 877-340-1700 Email:info@1000led.com Website:WWW.1000LED.COM