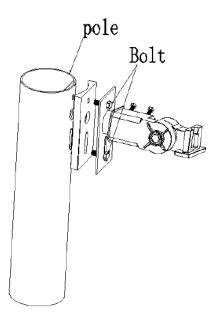

#### Step 1

Drill holes on the round rod to connect with the adapter, and fix the adapter on the circular lamppost with bolts and nut plates.

#### Step 2

As the picture is shown, hang the lamp in the mounting arm and fix the luminaire with bolts. After connecting the AC line, check the line connection, then turn on the electricity again.