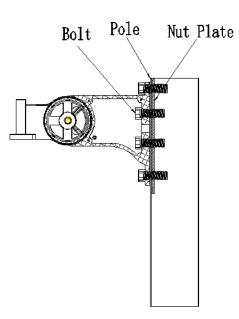

#### Step 1

Drill holes on the square rods and connect the adapter to the square lamppost with bolts and nut plates.

#### Step 2

As shown in the picture, hang the luminaire into the mounting arm and fix the luminaire with bolts. Connect the AC line and check then turn on the electricity.

1000 LED Inc TEL: 877-340-1700 Email:info@1000led.com Website:WWW.1000LED.COM