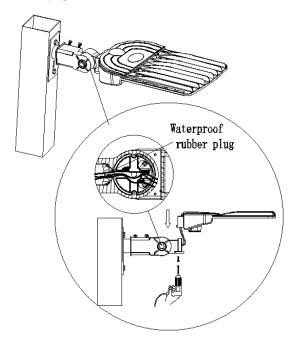

#### Step 2

As shown in the picture, hang the luminaire into the mounting arm and fix the luminaire with bolts. Connect the AC line and check then turn on the electricity.

1000 LED Inc TEL: 877-340-1700 Email:info@1000led.com Website:WWW.1000LED.COM