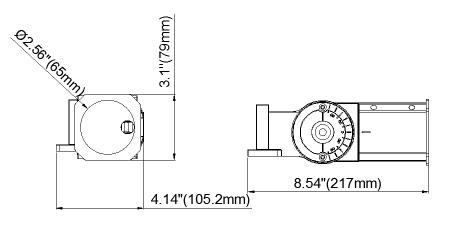

1000 LED Inc TEL: 877-340-1700 Email:info@1000led.com Website:WWW.1000LED.COM

### MOUNTING GUIDES



S: SLIP FITTER MOUNTING

Dimensions of the slip fitter



#### Step 1

Insert SLIP FITTER into the mounting arm of the lamppost and tighten the screws of the mounting arm (be careful that not to press the AC line in the lamppost).

#### Step 2

As shown in the picture, the light is hung in the installation arm and the screw is fixed, the required angle is adjusted, then the AC line is connected in the connection box of the installation arm and then lighten the lamp after the line is unmistakable.





1000 LED Inc TEL: 877-340-1700 Email:info@1000led.com Website:WWW.1000LED.COM

### MOUNTING GUIDES

Slip fitter assembly drawing



#### Step 1

Drill holes on the square rods to match the adapter heads, and use the bolts and nut plates to fix the adapter on the square lamppost.



#### Step 2

As the picture is shown, hang the lamp in the mountin