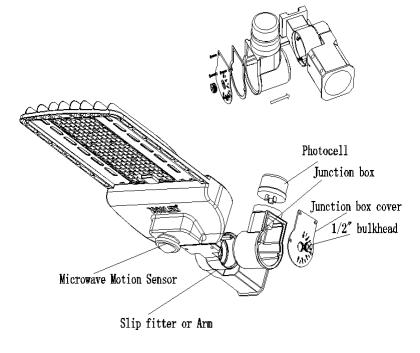

#### Arm with Photocell Installation

#### Step 1

As shown in the picture, open the connection box cover of the steering arm.

#### Step 2

As shown in the picture, the holes of the photocell in the junction box match with the screws of the mounting arm, then rotation and adjust the direction of the photocell, to ensure that the photocell is perpendicular to the ground.

#### Step 3

Connect the photocell base with AC line and check it correctly. As the picture is shown, lock the junction box cover and turn on the electricity.

#### Step 4

Assembly drawing

1000 LED Inc TEL: 877-340-1700 Email:info@1000led.com Website:WWW.1000LED.COM