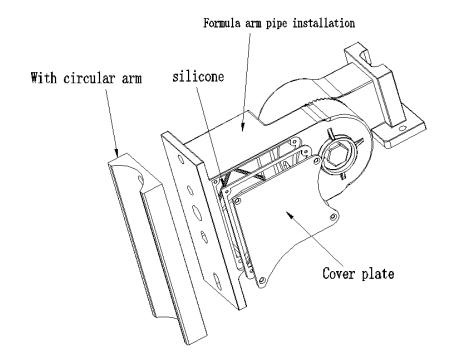

### MOUNTING GUIDES

Arm assembly drawing

#### Step 1

Drill holes on the square rods and connect the adapter to the square lamppost with bolts and nut plates.

#### Step 2

As shown in the picture, hang the luminaire into the mounting arm and fix the luminaire with bolts. Connect the AC line and check then turn on the electricity.

1000 LED Inc TEL: 877-340-1700 Email:info@1000led.com Website:WWW.1000LED.COM