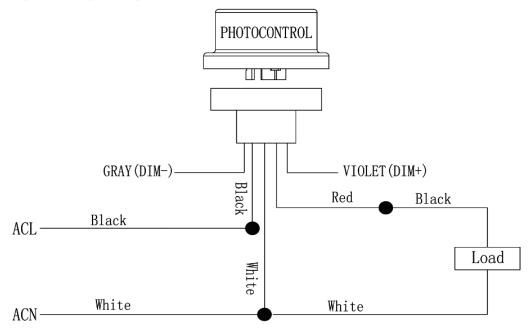

ation

#### Step 1

As shown in the picture, open the connection box cover of the steering arm.



#### Step 3

Connect the photocell base with AC line and check it correctly. As the picture is shown, lock the junction box cover and turn on the electricity.

#### Step 2

As shown in the picture, the holes of the photocell in the junction box match with the screws of the mounting arm, then rotation and adjust the direction of the photocell, to ensure that the photocell is perpendicular to the ground.



#### Step 4

Assembly drawing





1000 LED Inc TEL: 877-340-1700 Email:info@1000led.com Website:WWW.1000LED.COM

## MOUNTING GUIDES

Wiring diagram as below.



1000 LED Inc TEL: 877-340-1700 Email:info@1000led.com Website:WWW.1000LED.COM

### MOUNTING GUIDES

Wiring drawing for photocell



## V QUALITY ASSURANCE

- Quality assurance is based on proper storage, transportation, installation, using and maintenance
- Damages caused by man-made mistake or improper use are not covered by the warranty
- Risk of electrical shock!
- During the warranty period, the manufacturer will provide appropriate support and repair service according to the actual situation

## WARNINGS AND CAUTIONS

• The product must be installed according to the instructions. Installed by a person familiar with the product, production and product hazards.

• Avoid fire and electric shock. When install the lighting fixtures, you need to understand the electrical characteri stics. If you are not sure, do not attempt to install. Please contact the electrician.

- Understand the structural features and dimension