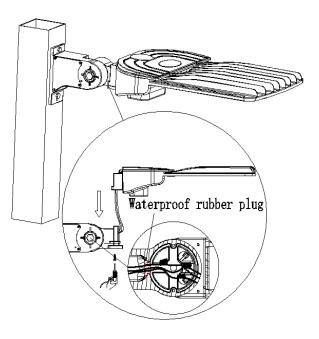

#### Arm with Photocell Installation

#### Step 1

As shown in the picture, open the connection box cover of the steering arm.

#### Step 3

Connect the photocell base with AC line and check it correctly. As the picture is shown, lock the junction box cover and turn on the electricity.

#### Step 2

As shown in the picture, the holes of the photocell in the junction box match with the screws of the mounting arm, then rotation and adjust the direction of the photocell, to ensure that the photocell is perpendicular to the ground.

#### Step 4

Assembly drawing

1000 LED Inc TEL: 877-340-1700 Email:info@1000led.com Website:WWW.1000LED.COM