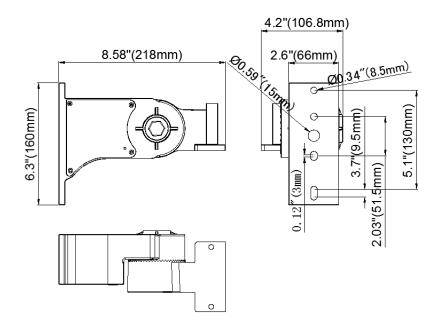

### MOUNTING GUIDES

A1: ARM MOUNTING FOR SQUARE POLE

Arm dimensions

1000 LED Inc TEL: 877-340-1700 Email:info@1000led.com Website:WWW.1000LED.COM