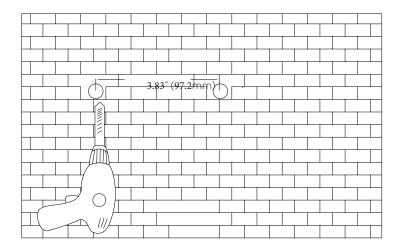

### MOUNTING GUIDES

**T: TRUNNION MOUNTING** 

Dimensions of the trunnion

#### Step 1

Drill two holes on the wall corresponding to the holes on the trunnion, and knock expansion screws into the holes.