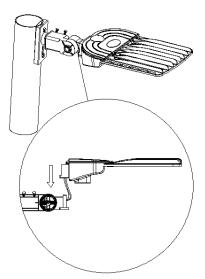

#### Step 2

As the picture is shown, hang the lamp in the mounting arm and fix the luminaire with bolts. After connecting the AC line, check the line connection, then turn on the electricity again.