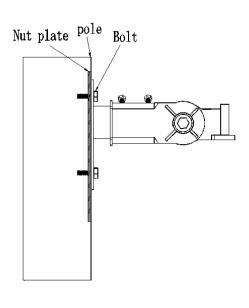

### MOUNTING GUIDES

A1: ARM MOUNTING FOR SQUARE POLE

Arm dimensions

1000 LED Inc TEL: 877-340-1700 Email:info@1000led.com Website:WWW.1000LED.COM

#### Step 1

Drill holes on the square rods and connect the adapter to the square lamppost with bolts and nut plates.

#### Step 2

As shown in the picture, hang the luminaire into the mounting arm and fix the luminaire with bolts. Connect the AC line and check then turn on the electricity.

1000 LED Inc TEL: 877-340-1700 Email:info@1000led.com Website:WWW.1000LED.COM