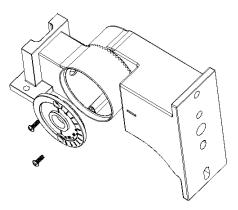

### MOUNTING GUIDES

Slip fitter assembly drawing

#### Step 1

Drill holes on the square rods to match the adapter heads, and use the bolts and nut plates to fix the adapter on the square lamppost.

#### Step 2

As the picture is shown, hang the lamp in the mounting arm and fix the luminaire with bolts. After connecting the AC line, check the line connection, then turn on the electricity again.

1000 LED Inc TEL: 877-340-1700 Email:info@1000led.com Website:WWW.1000LED.COM