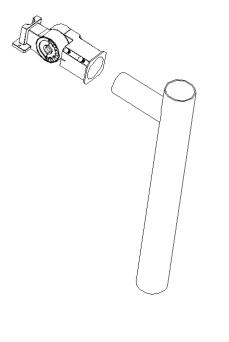

### MOUNTING GUIDES

Slip fitter assembly drawing

#### Step 1

Drill holes on the square rods to match the adapter heads, and use the bolts and nut plates to fix the adapter on the square lamppost.

#### Step 2

As the picture is shown, hang the lamp in the mounting arm and fix the luminaire with bolts. After connecting the AC line, check the line connection, then turn on the electricity again.

1000 LED Inc TEL: 877-340-1700 Email:info@1000led.com Website:WWW.1000LED.COM