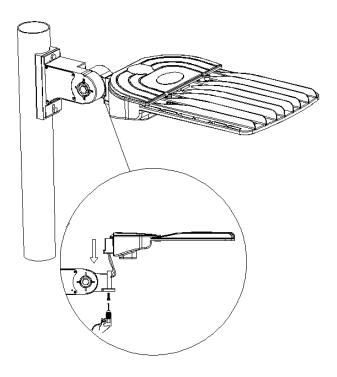

#### Arm with Photocell Installation

#### Step 1

As shown in the picture, open the connection box cover of the steering arm.

#### Step 2

As shown in the picture, the holes of the photocell in the junction box match with the screws of the mounting arm, then rotation and adjust the direction of the photocell, to ensure that the photocell is perpendicular to the ground.

#### Step 3

Connect the photocell base with AC line and check it correctly. As the picture is shown, lock the junction box cover and turn on the electricity.