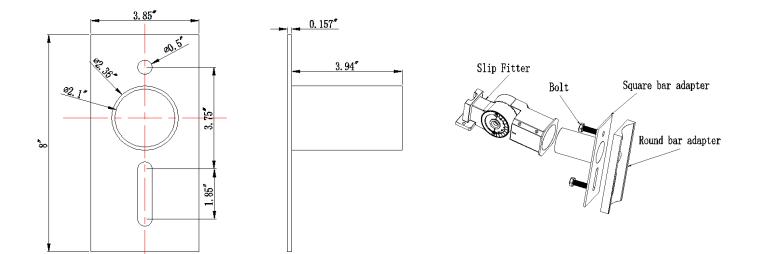

### MOUNTING GUIDES

A1: ARM MOUNTING FOR SQUARE POLE

Arm dimensions

1000 LED Inc TEL: 877-340-1700 Email:info@1000led.com Website:WWW.1000LED.COM

### MOUNTING GUIDES

Arm assembly drawing

#### Step 1

Drill holes on the square rods and connect the adapter to the square lamppost with bolts and nut plates.

#### Step 2

As shown in the picture, hang the luminaire into the mounting arm and fix the luminaire with bolts. Connect the AC line and check then turn on the electricity.

1000 LED Inc TEL: 877-340-1700 Email:info@1000led.com Website:WWW.1000LED.COM