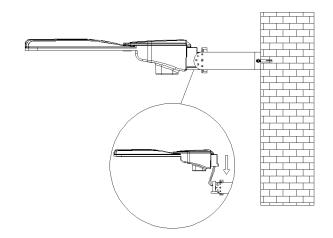

### MOUNTING GUIDES

**T: TRUNNION MOUNTING** 

Dimensions of the trunnion

#### Step 2

As shown in the picture, hang the lamp on the Trunnion and fix the lamp on the installation arm, adjust the required angle, connect the AC line and check the line and turn on the electricity.