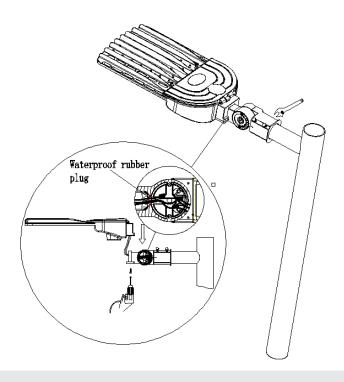

#### Arm with Photocell Installation

#### Step 1

As shown in the picture, open the connection box cover of the steering arm.

#### Step 3

Connect the photocell base with AC line and check it correctly. As the picture is shown, lock the junction box cover and turn on the electricity.

#### Step 2

As shown in the picture, the holes of the photocell in the junction box match with the screws of the mounting arm, then rotation and adjust the direction of the photocell, to ensure that the photocell is perpendicular to the ground.

#### Step 4

Assembly drawing

1000 LED Inc TEL: 877-340-1700 Email:info@1000led.com Website:WWW.1000LED.COM